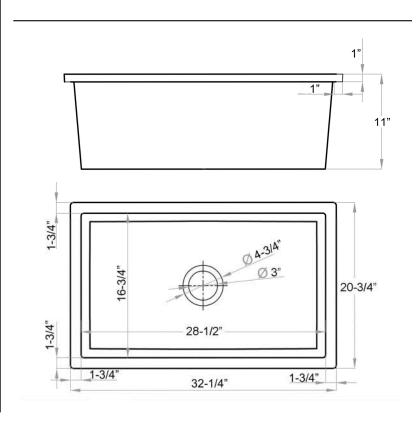

# SHEILA KITCHEN SINK

Cat. No.

**KS32** 

Top: Base: Height: 32-1/4"W x 20-3/4"D 28"W x 16-1/4"D 11"

## Interior Dimensions:

| Тор:         | 28-1/2"W x 16-3/4"D |
|--------------|---------------------|
| Base:        | 26-3/4"W x 16-1/2"D |
| Basin Depth: | 10"                 |